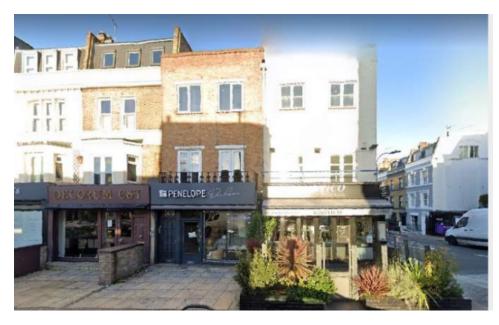

## 566 King's Road London

£45,000 pa

## **Full Description**

New lease available: Class E - Commercial, Business and Service, The premises are arranged over the ground floor and basement providing an attractive extended and modernised retail showroom with a terrace to the front and rear. The property includes a kitchenette and WC. The property is situated on the north side of the Kings road close to the junction with Rumbold road in a established retail parade amongst specialist retailers. The property forms part of the Chelsea Deign Quarter., , Ground floor: 1,100 sq. ft 102.19 sq.m, Basement floor: 140 sq . ft 13.00 sq.m, Total: 1,240 sq. ft 115.2 sq.m