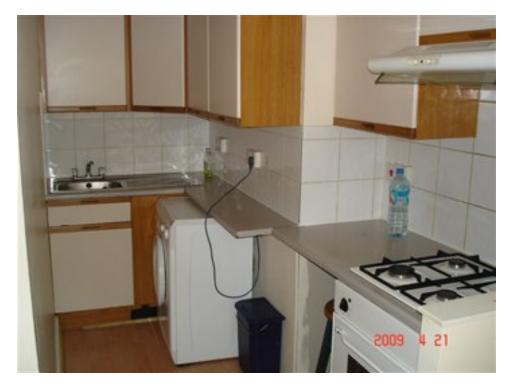

## **Full Description**

Good value newly decorated studio flat on ground floor of period conversion., , Laminate flooring, high ceilings, & bright neutral décor throughout., , Bathroom with attached power shower, basin & w/c., , Separate kitchen with all mod cons including washing machine., , Fully furnished., , Close to Cricklewood Train Station & Willesden Green Tube, a minute from Bus links, shops & local amenities., , EXCLUSIVE , , \*PLEASE NOTE: We are not an agency but a private landlord so save some money and come direct!, , We require one month's rent and six week's deposit (Rooms require one month Rent & one month Deposit) as well as references:, , Work, previous landlord, character, student, copy of passport or driver's licence and bank statements., , EXCLUSIVE