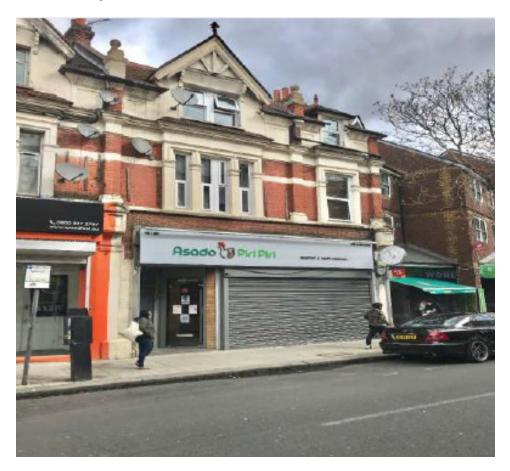

## SHOP – 18-20 High Road, Willesden London

£30,000 pa

## **Full Description**

This Ground floor unit with A3 restaurant consent is located in a busy part of High Road, only minutes from Willesden Green Station. With the added benefit of a large yard which can be accessed form the rear. The restaurant is in the heart of densely populated commercial and residential area opposite Sainsbury's supermarket with free parking for up to 2 hours., , The property is arranged over ground floor, benefits include air conditioning, gas central heating, rear storage rooms, kitchen, security shutters, seating for approximately 40 customers, with a frontage of 18'2., The property is available now., , Set out below are the approximately gross internal areas;, Ground floor; 890sq ft 83sq m, Rear Yard: 566sq ft 52sq m, Total: 1446 sq ft 135sq m, , Business rates:, We have been advised by the London Borough of Brent that the rateable value from 1 April 2017 is £16000. Prospective tenants are advised to confirm this information by telephoning the local council.