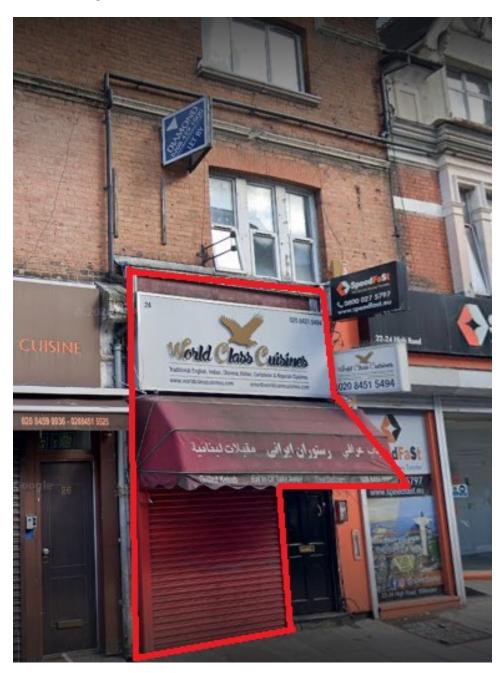

## SHOP – 22 Willesden High Road London

£20,000 pcm

## **Full Description**

LOCATION, This ground and first floor unit with A3 restaurant consent is located in a busy part of the High Road, only minutes from Willesden Green Station., The restaurant is in the heart of a densely populated commercial and residential area opposite Sainsbury's supermarket with free parking for up to 2 hours., , DESCRIPTION, The property is arranged over ground floor and first floor, benefits from extraction., The property is available now., , FLOOR AREAS, Set out below are the approximate gross internal areas:,